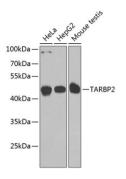

## Anti-TARBP2 Antibody (A01680-1) Images

Figure 1. Western blotting validation for Anti-TARBP2 Antibody A01680-1

Western blot analysis of extracts of various cell lines