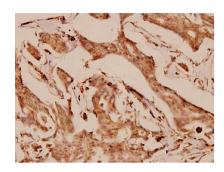

### Anti-Gab1 (E655) Antibody (A01989-2) Images

Figure 2. Immunohistochemistry validation of GAB1 using Anti-Gab1 (E655) Antibody (A01989-2).

Immunohistochemistry (IHC) analyzes of Gab1 (E655) pAb in paraffin-embedded human breast carcinoma tissue at 1:100. For more protocol information of IHC