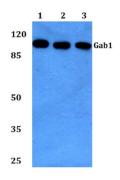

Figure 1. Western blotting validation for Anti-Gab1 (E655) Antibody A01989-2

Western blot (WB) analysis of Gab1 (E655) polyclonal antibody at 1:500 dilution
Lane1:HEK293T whole cell lysate
Lane2:NIH-3T3 whole cell lysate
Lane3:H9C2 whole cell lysate
Electrophoresis was performed on a SDS-PAGE gel. To determine SDS-PAGE gel concentration