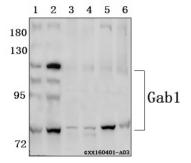

Figure 3. Western blotting validation for Anti-Gab1 (E655) Antibody A01989-2

Western blot (WB) analysis of Gab1 (E655) pAb at 1:500 dilution

Lane1:A549 whole cell lysate(40ug)

Lane2:L02 whole cell lysate(40ug)

Lane3:The heart tissue lysate of Mouse(40ug)

Lane4:The heart tissue lysate of Rat(40ug)

Lane5:The brain tissue lysate of Mouse(40ug)

Lane6:The brain tissue lysate of Rat(40ug)

Electrophoresis was performed on a SDS-PAGE gel. To

determine SDS-PAGE gel concentration