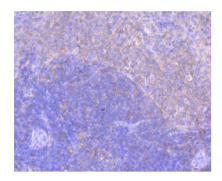

## Anti-ELMO1 Antibody (A03091-1) Images

Figure 2. Immunohistochemistry validation of ELMO1 using Anti-ELMO1 Antibody (A03091-1).

Immunohistochemical analysis of paraffin-embedded rat spleen tissue using anti-ELMO1 antibody. Counter stained with hematoxylin. The section was pre-treated using heat mediated antigen retrieval with sodium citrate buffer (pH6) for 20 mins.