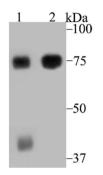

For more protocol information of IHC

Figure 1. Western blotting validation for Anti-ELMO1 Antibody A03091-1

Western blot analysis of ELMO1 on mouse spleen tissue and Jurkat cell lysates using anti-ELMO1 antibody at 1/1