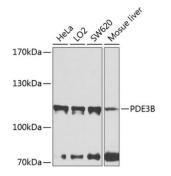

## Anti-PDE3B Antibody (A03323) Images

Figure 1. Western blotting validation for Anti-PDE3B Antibody A03323

Western blot analysis of extracts of mouse intestine cells