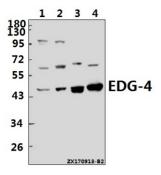

## Anti-EDG-4 (L310) LPAR2 Antibody (A05435-1) Images

Western blot (WB) analysis of EDG-4 (L310) pAb at 1:1000 dilution Lane1:Panc1 whole cell lysate(40ug) Lane2:K562 whole cell lysate(40ug) Lane3:The Testis tissue lysate of Mouse(40ug) Lane4:The Testis tissue lysate of Rat(40ug)