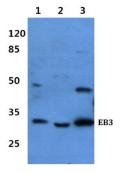

## Anti-EB3 MAPRE3 Antibody (A05782) Images

Figure 1. Western blotting validation for Anti-EB3 MAPRE3 Antibody A05782

Western blot (WB) analysis of EB3 polyclonal antibody at 1:500 dilution
Lane1:Hela cell lysate
Lane2:sp2/0 cell lysate
Lane3:PC12 cell lysate
Electrophoresis was performed on a SDS-PAGE gel. To determine SDS-PAGE gel concentration