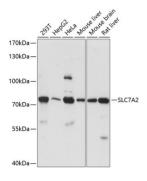

## Anti-SLC7A2 Antibody (A06193) Images

Figure 1. Western blotting validation for Anti-SLC7A2 Antibody A06193

Western blot analysis of extracts of various cell lines