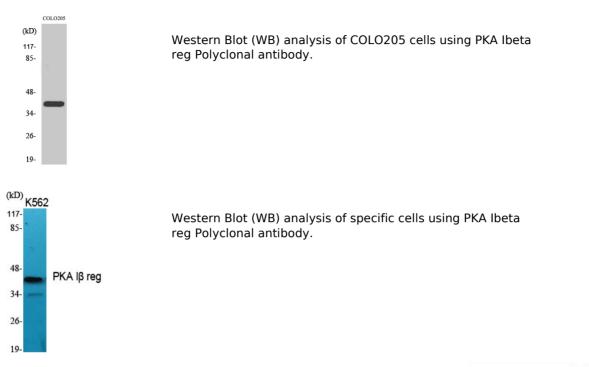

|
| Suggested Dilutions        | Dilute the sample so that the expected range of concentrations fall within the detection range of this<br>kit.<br>If the expected range of concentration is unknown, a pilot test should be conducted to decide the<br>optimal dilution ratio for your samples.<br>Some PubMed article(s) citing the expression level of this target are as follows:<br>Boster Bio's internal QC testing used:<br>WB, 1:500-1:2000 |



#### BOSTER BIOLOGICAL TECHNOLOGY 3942 B Valley Ave, Pleasanton, CA 94566

888-466-3604 | support@bosterbio.com | www.bosterbio.com

## Anti-PKA I beta reg PRKAR1B Antibody (A07227) Images



### Submit a product review to Biocompare.com



Submit a review of this product to Biocompare.com to receive a \$20 Amazon.com giftcard! Your reviews help your fellow scientists make the right decisions. Thank you for your contribution.

#### Anti-PKA I beta reg PRKAR1B Antibody