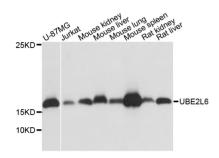

# Anti-UBE2L6 Antibody (A07315) Images

Figure 1. Western blotting validation for Anti-UBE2L6 Antibody A07315

Western blot analysis of extracts of various cell lines