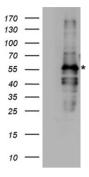

## Anti-FANCE Rabbit Polyclonal Antibody (A07604-1) Images

HEK293T cells were transfected with the pCMV6-ENTRY control (Left lane) or pCMV6-ENTRY FANCE (Right lane) cDNA for 48 hrs and lysed. Equivalent amounts of cell lysates (5 ug per lane) were separated by SDS-PAGE and immunoblotted with anti-FANCE rabbit polyclonal antibody.