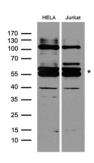

Western blot analysis of extracts (35ug) from different cell lines and tissues by using anti-FANCE rabbit polyclonal antibody.