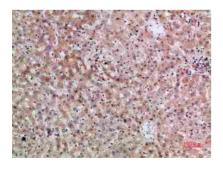

### Anti-ERLIN1/2 Antibody (A08034-1) Images

Western Blot (WB) analysis of specific cells using antibody diluted at 1:1000.

Immunohistochemical analysis of paraffin-embedded humanliver, antibody was diluted at 1:200.

Western Blot (WB) analysis of HepG2 3T3 HeLa cells using ERLIN1/2 Polyclonal antibody diluted at 1:800.

Immunohistochemical analysis of paraffin-embedded humanliver, antibody was diluted at 1:200.