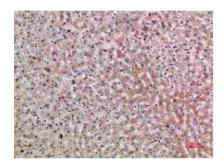

### Anti-ERLIN1/2 Antibody (A08034-1) Images

Western Blot (WB) analysis of specific cells using antibody diluted at 1:1000.

Immunohistochemical analysis of paraffin-embedded humanliver, antibody was diluted at 1:200.

Western Blot (WB) analysis of HepG2 3T3 HeLa cells using ERLIN1/2 Polyclonal antibody diluted at 1:800.

Immunohistochemical analysis of paraffin-embedded humanliver, antibody was diluted at 1:200.