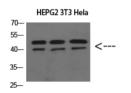

Western Blot (WB) analysis of HepG2 3T3 HeLa cells using ERLIN1/2 Polyclonal antibody diluted at 1:800.

Immunohistochemical analysis of paraffin-embedded humanliver, antibody was diluted at 1:200.