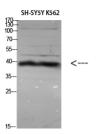

### Anti-ERLIN1/2 Antibody (A08034-1) Images

Western Blot (WB) analysis of specific cells using antibody diluted at 1:1000.

Immunohistochemical analysis of paraffin-embedded humanliver, antibody was diluted at 1:200.