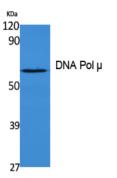

## Anti-DNA Pol mu Antibody (A08812) Images

Western blot analysis of extracts from K562 cells, using DNA Pol Mu Polyclonal Antibody.. Secondary antibody was diluted at 1:20000 cells nucleus extracted by Minute TM Cytoplasmic and Nuclear Fractionation kit (SC-003, Inventbiotech, MN, USA).