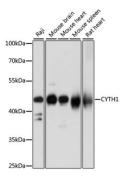

## Anti-Cytohesin-1 CYTH1 Antibody (A10889) Images

Figure 1. Western blotting validation for Anti-Cytohesin-1 CYTH1 Antibody A10889

Western blot analysis of extracts of various cell lines