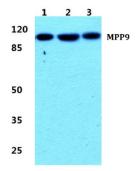

## Anti-MPP9 MPHOSPH9 Antibody (A11350-1) Images

Figure 1. Western blotting validation for Anti-MPP9 MPHOSPH9 Antibody A11350-1

Western blot (WB) analysis of MPP9 polyclonal antibody at 1:500 dilution
Lane1:Hela cell lysate
Lane2:NIH-3T3 cell lysate
Lane3:PC12 cell lysate
Electrophoresis was performed on a SDS-PAGE gel. To determine SDS-PAGE gel concentration