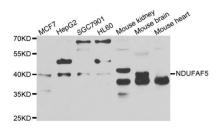

## Anti-NDUFAF5 Antibody (A11622) Images

Figure 1. Western blotting validation for Anti-NDUFAF5 Antibody A11622

Western blot analysis of extracts of various cell lines