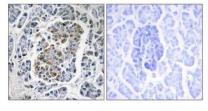

# Anti-MtSSB SSBP1 Antibody (A30475) Images

Western blot analysis of lysates from HUVEC and HeLa cells, using MtSSB Antibody. The lane on the right is blocked with the synthesized peptide.

Immunohistochemistry analysis of paraffin-embedded human pancreas tissue, using MtSSB Antibody. The picture on the right is blocked with the synthesized peptide.