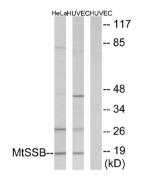

# Anti-MtSSB SSBP1 Antibody (A30475) Images

Western blot analysis of lysates from HUVEC and HeLa cells, using MtSSB Antibody. The lane on the right is blocked with the synthesized peptide.

Immunohistochemistry analysis of paraffin-embedded human pancreas tissue, using MtSSB Antibody. The picture on the right is blocked with the synthesized peptide.