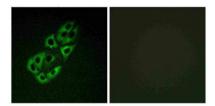

Immunofluorescence analysis of A549 cells, using MtSSB Antibody. The picture on the right is blocked with the synthesized peptide.