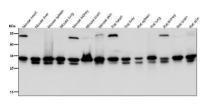

## Anti-Syntaxin 4 Rabbit Monoclonal Antibody (M05345) Images

All lanes use the Antibody at 1:6K dilution for 1 hour at room temperature.

All lanes use the Antibody at 1:6K dilution for 1 hour at room temperature.