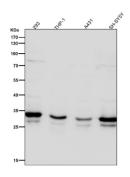

## Anti-Syntaxin 4 Rabbit Monoclonal Antibody (M05345) Images

All lanes use the Antibody at 1:6K dilution for 1 hour at room temperature.

All lanes use the Antibody at 1:6K dilution for 1 hour at room temperature.