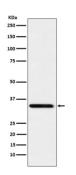

## Anti-Syntaxin 4 Rabbit Monoclonal Antibody (M05345) Images

All lanes use the Antibody at 1:6K dilution for 1 hour at room temperature.

All lanes use the Antibody at 1:6K dilution for 1 hour at room temperature.

Western blot analysis of Syntaxin 4 expression in A431 cell lysate.